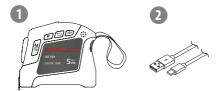

## GENERALSCAN

# GSV21 Digital Tape Measure QUICK START GUIDE





## GENERALSCAN QUICK START GUIDE

This guide introduces the basic using method and the basic parameters of digital tape Bluetooth measure GS V21, you can adjust the settings of your device according to your wishes and get it work easily. If any further questions, please contact us via email **support@generalscan.cloud**.

## COPYRIGHT

GENERALSCAN reserves the right to make changes to any product to improve reliability, function, or design.

GENERALSCAN does not assume any product liability arising out of, or in connection with the application or use of any product, circuit, or application described herein.

## UNPACKING



① GS V21 x 1 ② Type-C Cable







#### Power on

Press  $\int_{M}$  for about 3 seconds to turn it on.

#### Power off

Press 🔊 button for about 3 seconds to turn it off.

## HOW TO MEASURE

Pull out the steel tape to start measure directly.

Short press 🕑 to record the measurement.

The effective measurement distance is from the ruler hook to

the measurement benchmark.

## SWITCH MEASURE MODE

Short press D to switch length measurement, area measurement, and volume measure.







| 8_ | 0 | mm             |
|----|---|----------------|
|    |   | mm             |
| 1  |   | mm             |
|    |   | m <sup>3</sup> |

Volume Measure

## SWITCH BENCHMARK

Short press () to switch front benchmark and rear benchmark. The benchmark icon will stay on the left above corner.

- 📼 shows in d