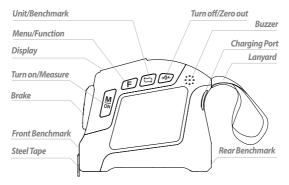

#### Power on

Press  $\int_{M}$  for about 3 seconds to turn it on.

#### Power off

Press 🔊 button for about 3 seconds to turn it off.

## HOW TO MEASURE

Pull out the steel tape to start measure directly.

Short press 🕑 to record the measurement.

The effective measurement distance is from the ruler hook to

the measurement benchmark.

## SWITCH BENCHMARK

Short press () to switch front benchmark and rear benchmark. The benchmark icon will stay on the left above corner.

- 📼 shows in display when it is in front benchmark state.
- shows in display when it is in the state of rear benchmark.

Long press (a) to switch mm, cm, m, Inchx0.1, FTx0.01, and Inchx1/16&FT. The unit icon will be shown on the display at the right bottom corner.

Short press 🔊 to forcibly clear the current measurements.

#### **Menu Function**

|        | Function                             |                     |
|--------|--------------------------------------|---------------------|
| Button | Short Press                          | Long Press          |
| Mon    | Exit Menu                            |                     |
| E      | Page Up                              | Enter the Menu Page |
| Ð      | Page Down                            |                     |
| ÷05    | Enter the Selection Page/<br>Turn on |                     |