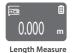

## SWITCH MEASURE MODE

Short press D to switch length measurement, area measurement, and volume measure.

| 8_ | 0 | mm             |
|----|---|----------------|
|    |   | mm             |
| 1  |   | mm             |
|    |   | m <sup>3</sup> |